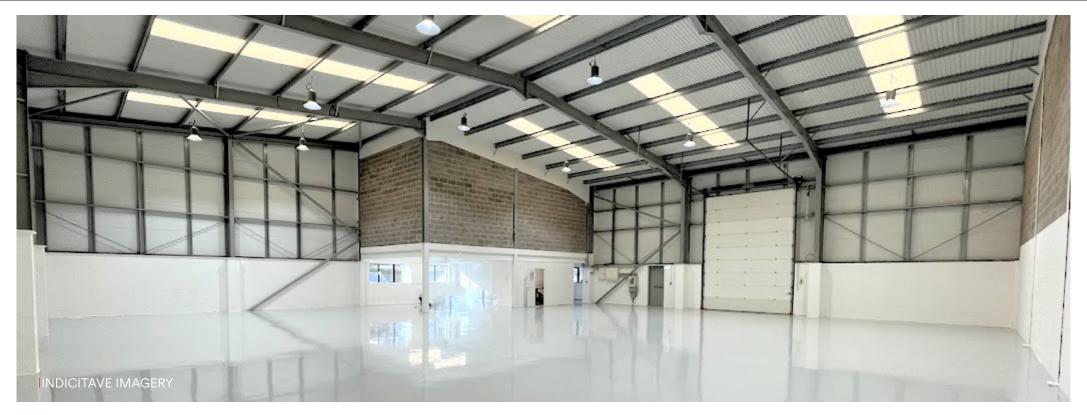

# Unit 6, Headley Park 9, Woodley, Reading, Berkshire RG5 4SQ

### Areas (Approx. Gross Internal)

| Total     | 4,510 sq.ft | (419 sq.m) |
|-----------|-------------|------------|
| Warehouse | 4,510 sq.ft | (419 sq.m) |